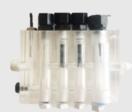

**ANALYSIS ROOM** 

PROBES PH, ORP, EC

ANALYSIS ROOM ANALYSIS ROOM COMPLETE WITH ACCESSORIES, PROBES HOLDER, HOSE

PH PROBE DIAMETER 12 MM, LENGTH 165 MM, PLEXIGLASS, KCL GEL BULB

ORP PROBE DIAMETER 12 MM, LENGTH 165 MM, PLEXIGLASS, KCL GEL ELECTRODE