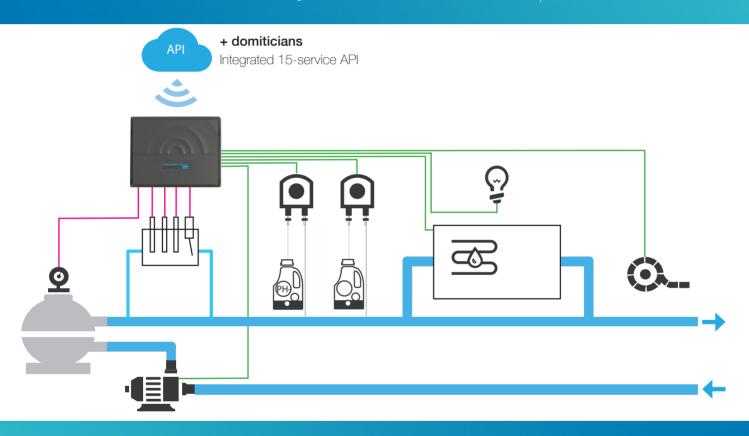

## **SVITL**

**SMART POOL & SPA** 

MANAGE YOUR
POOL & SPA PARK
REMOTELY

FLOWERS PARIS

SWIMO measures and analyzes the constants of your swimming pool: PH, RX, conductivity, free chlorine, salts, bromine, active oxygen, temperature, circuit pressure, shutter closed, water level, level of

the containers ...

**SWIMO** manages the pond constants by controlling the treatment equipment of your customers (dosing pump RX, PH-, PH +, CL, Electrolysis, UV, temperature, filtration cycle ...)

**SWIMO** makes each equipment intelligent.

SWIMO can also control your customers' equipment (filtration pump, heating, all treatments, lighting, shutter, robot ...) and allows you to offer your customers an optional application to your colors to control them from their smartphone

- ANALYSIS OF WATER AND ITS ENVIRONMENT
- AUTOMATIC REGULATION ALL TREATMENTS
- MANAGEMENT OF AUXILIARY EQUIPMENT