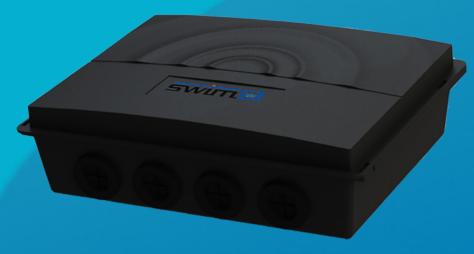

## PRODUCT DETAIL:

- PH circuit 3 to 10 pts,
- ORP circuit 0 to 1200 mV,
- Conductivity 0 to 20 ms/cm,
- PT100 temperature 0 to 60 ° C,
- 4-20mA temperature 20 to 60 ° C,
- 4-20 mA pressure,
- Potentiostatic amperometric
- 6 dry contact inputs.
- 15 pilot outputs 12V
- RJ45 Ethernet

- Wifi b, n, g
- Bluetooth BLE
- usb A
- usb OTG
- Power supply 2 x 1000 mA
- Input voltage 110 / 220v
- optional box 8 relays
- 5 default probes
- · complete analysis room

**BOX SWIMO** 

**BOX RELAIS** 

## **LISTE PRODUITS**

SWIMO KIT SWIMO BOX, BOX 5/8 RELAYS, CHAMBER ANALYSIS, PH PROBES, RX, EC, TEMP, DEBIT

BOX SWIMO MAIN CONTROLLER LINUX

BOX 5/8 RELAY BOX 5 RELAY ON 8 RELAY DOORS
BOX 8/8 RELAY BOX 8 RELAY DOORS