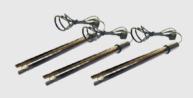

**ANALYSIS ROOM** 

PROBES PH, ORP, EC

ANALYSIS ROOM ANALYSIS ROOM COMPLETE WITH ACCESSORIES, PROBES HOLDER, HOSE

PH PROBE DIAMETER 12 MM, LENGTH 165 MM, PLEXIGLASS, KCL GEL BULB

ORP PROBE DIAMETER 12 MM, LENGTH 165 MM, PLEXIGLASS, KCL GEL ELECTRODE

PROBE CONDUCTIVITY DIAMETER 12 MM, LENGTH 165 MM, PLEXIGLASS, DOUBLE ELECTRODE PLATIUM

FLOW SENSOR 2 X 3/8 " MALE FLOW DETECTOR

PT100 TEMPERATURE SENSOR DIAMETER D10, LENGTH 3 CM, STAINLESS STEEL 314

4-20 MA PRESSURE SENSOR TRANSDUCER 1/4 ", STAINLESS STEEL 314

4-20 MA TEMPERATURE PROBE DIAMETER 1/2 " - LENGTH 5 CM, STAINLESS STEEL 314

FREE CHLORINE PROBE 3 ELECTRODES GOLD POTENTIOSTATIC TYPE