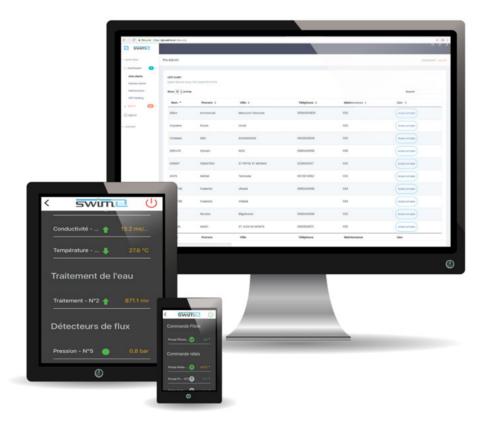

**SWIMO** pulls data every 5 minutes and keeps the history for 36 months

**SWIMO** can be controlled remotely from your smartphone.

**SWIMO** software is updated remotely without human intervention.

SWIMO will alert you in real time of events on your pool, by e-mail or push notifications

The alerts are customizable in a few clicks: frost, level of can, water quality, orders, instructions ...

The SWIMO interface is accessible from a computer, a smart-phone or a tablet.

It allows you to view at a glance the status of all your pools and to intervene remotely on equipment.