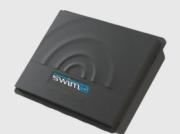

- Wifi b, n, g
- Bluetooth BLE
- usb A
- usb OTG
- Power supply 2 x 1000 mA
- Input voltage 110 / 220v
- optional box 8 relays
- 5 default probes
- · complete analysis room

**BOX SWIMO** 

**BOX RELAIS** 