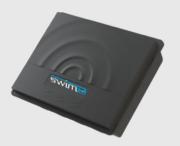

- Wifi b, n, g
- Bluetooth BLE
- usb A
- usb OTG
- Power supply 2 x 1000 mA
- Input voltage 110 / 220v
- optional box 8 relays
- 5 default probes
- · complete analysis room

**BOX SWIMO** 

**BOX RELAIS** 