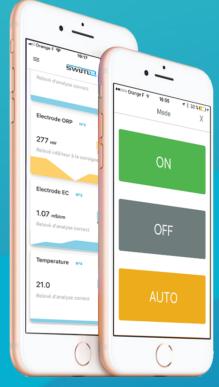

SWIMO can also control your customers' equipment (filtration pump, heating, all treatments, lighting, shutter, robot ...) and allows you to offer your customers an optional application to your colors to control them from their smartphone

The alerts are customizable in a few clicks: frost, level of can, water quality, orders, instructions ...

The SWIMO interface is accessible from a computer, a smart-phone or a tablet.

It allows you to view at a glance the status of all your pools and to intervene remotely on equipment.