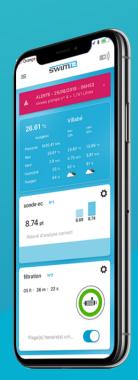

**SWIMO** pulls data every 5 minutes and keeps the history for 36 months

**SWIMO** can be controlled remotely from your smartphone.

**SWIMO** software is updated remotely without human intervention.

SWIMO will alert you in real time of events on your pool, by e-mail or push notifications

The alerts are customizable in a few clicks: frost, level of can, water quality, orders, instructions ...

The SWIMO interface is accessible from a computer, a smart-phone or a tablet.

It allows you to view at a glance the status of all your pools and to intervene remotely on equipment.

- ANALYSIS OF WATER AND ITS ENVIRONMENT
- AUTOMATIC REGULATION ALL TREATMENTS
- MANAGEMENT OF AUXILIARY EQUIPMENT